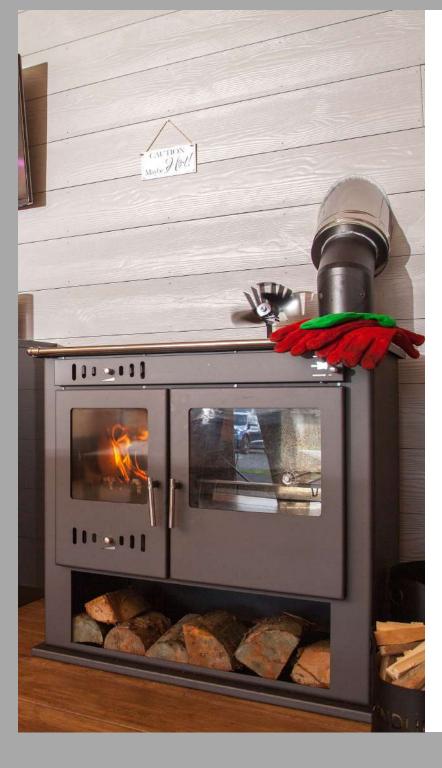

There's a state-of-the-art long burning stove and well appointed kitchen perfect for rustling up delicious meals from local farm produce, with a large dining area and the luxury of a fridge, freezer and dishwasher to hand to lighten the load.