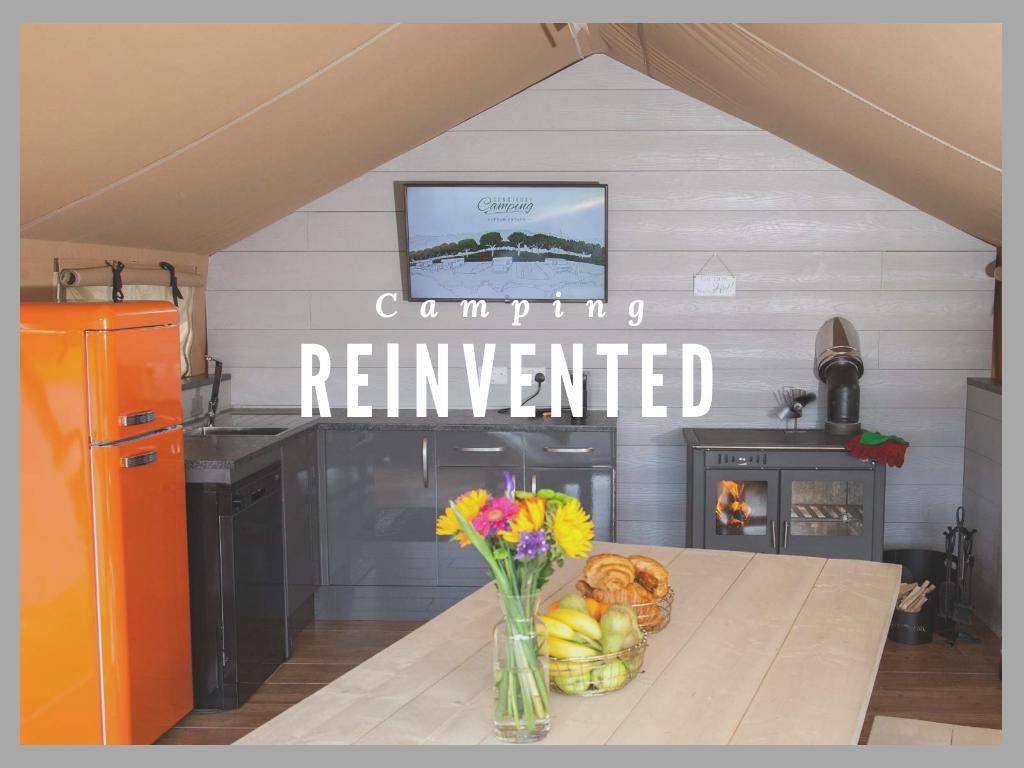

## LUXURY

Inside the Safari Tents, you are greeted by the fresh aroma of pinewood. These African-style day living tents have all the home-comforts you could wish for, without losing the rustic charm that only camping can provide.

There's a state-of-the-art long burning stove and well appointed kitchen perfect for rustling up delicious meals from local farm produce, with a large dining area and the luxury of a fridge, freezer and dishwasher to hand to lighten the load.