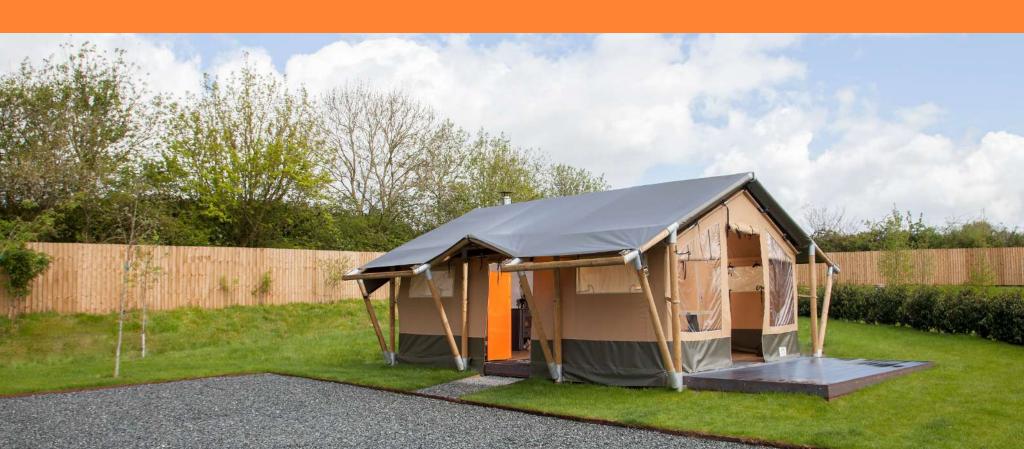

# UNWIND

If the Ritz did camping, this would be it. Leave your awning at home and experience camping in style with our Emperor Pitches. Unique to Concierge Camping, these fabulous 15m x 8m pitches provide everything you need to entertain, unwind and relax in comfort. On arrival, the hedge-lined pitch offers privacy and seclusion, with ample space for a large RV and car. The pièce de résistance, you will also enjoy your own private luxury Safari Tent with a large decking area designed to take the hassle of camping away completely so that you can kickback and enjoy the surroundings without needing to lift a finger.

## LUXURY

Inside the Safari Tents, you are greeted by the fresh aroma of pinewood. These African-style day living tents have all the home-comforts you could wish for, without losing the rustic charm that only camping can provide.