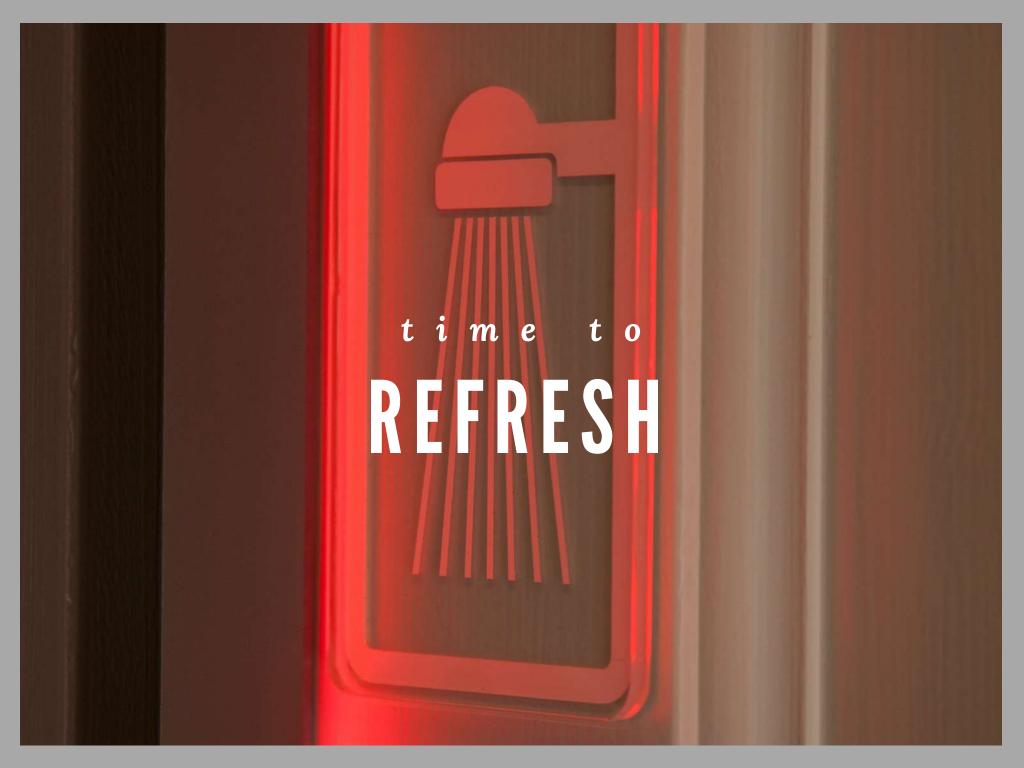

## Refresh and

## REVIVE

Last, and certainly not least, the on-site bathrooms. Forget everything you thought you knew about camping toilets. This is most definitely boutique hotel bathroom suite, not fetid festival loo. The stunning LED-lit individual showers, complimentary Concierge toiletries and backlit-mirror equipped granite washstands give a sense of Nordic sauna meets Turkish hammam. There's also a fully equipped Laundry Room and Camper Clean machine on-site, designed to make life as easy as possible for our guests.